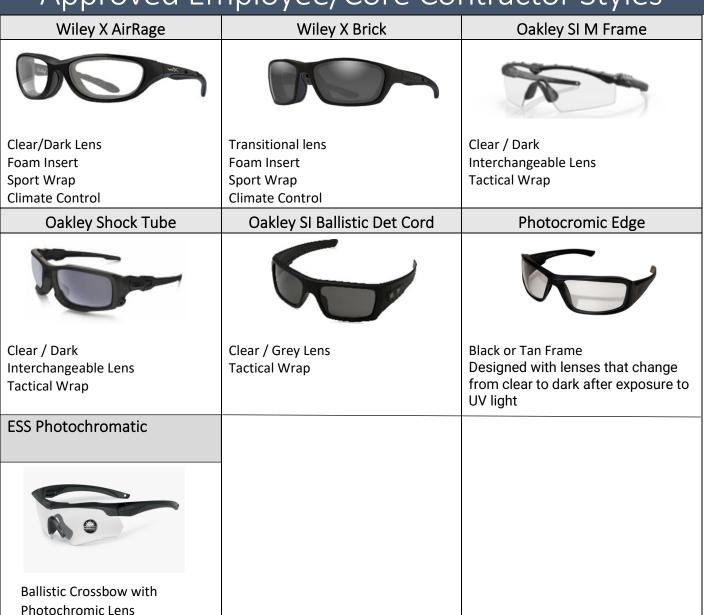

## Approved Employee/Core Contractor Styles

This is a guide displaying the minimum required style of Safety Glasses. All work should be risk assessed to determine if the job requires PPE different than stated or that which exceeds these guidelines